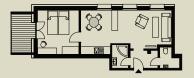

Loretto 35m<sup>2</sup> • EG

**Leonstain** 50m<sup>2</sup> • 2.Stock

Wohnungen für 2-4 Personen 50m2

|                                                    |      |                           | Preise<br>inkl. Wörthersee Card |                |            |
|----------------------------------------------------|------|---------------------------|---------------------------------|----------------|------------|
|                                                    |      | Jan / Feb<br>März / April | Mai / Juni<br>Sept / Okt        | Juli<br>August | Nov<br>Dez |
| <b>Drasing</b> 45m² • 1.Stock                      | 11   | 66€                       | 66€                             | 91€            | 66€        |
|                                                    | 111  | 81€                       | 86€                             | 111€           | 81€        |
|                                                    | 1111 | 96€                       | 106€                            | 131€           | 96€        |
| Hallegg / Hollenburg / Hornstein<br>50m² • 1.Stock | 11   | 72€                       | 72€                             | 97€            | 72€        |
|                                                    | 111  | 87€                       | 92€                             | 117€           | 87€        |
|                                                    | 1111 | 102€                      | 112€                            | 137€           | 102€       |

**Drasing** 45m<sup>2</sup> • 1.Stock

Hallegg 50m<sup>2</sup> • 1.Stock

Hollenburg 50m<sup>2</sup> • 1.Stock

Hornstein 50m<sup>2</sup> • 1.Stock

Die Appartementpreise beinhalten die Kurtaxe, Strom-, Heizungs- und Endreinigungskosten sowie die wöchentliche Reinigung mit Wäschewechsel. In den Sommermonaten inkludieren die Preise auch die *Wörthersee Card*!