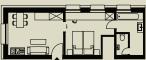

## Wohnungen für 2 Personen 35m2 - 50m2

Preise inkl. Wörthersee Card

|                                             |    | Jan / Feb<br>März / April | Mai / Juni<br>Sept / Okt | Juli<br>August | Nov<br>Dez |
|---------------------------------------------|----|---------------------------|--------------------------|----------------|------------|
| Loretto 35m² • Parterre                     | 11 | 60€                       | 60€                      | 76€            | 60€        |
| Falkenberg 45m <sup>2</sup> • 2.Stock       | 11 | 66€                       | 66€                      | 91€            | 66€        |
| <b>Leonstain</b> 50m <sup>2</sup> • 2.Stock | 11 | 72€                       | 72€                      | 97€            | 72€        |