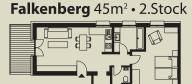

## Wohnungen für 2 Personen 35m2 - 50m2

Preise inkl. Wörthersee Card

|                                             |    | Jan / Feb<br>März / April | Mai / Juni<br>Sept / Okt | Juli<br>August | Nov<br>Dez |
|---------------------------------------------|----|---------------------------|--------------------------|----------------|------------|
| Loretto 35m² • Parterre                     | 11 | 60€                       | 60€                      | 76€            | 60€        |
| Falkenberg 45m <sup>2</sup> • 2.Stock       | 11 | 66€                       | 66€                      | 91€            | 66€        |
| <b>Leonstain</b> 50m <sup>2</sup> • 2.Stock | 11 | 72€                       | 72€                      | 97€            | 72€        |