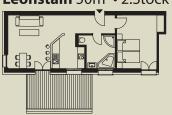

## Wohnungen für 2 Personen 35m2 - 50m2

Preise inkl. Wörthersee Card

|                                             |    | Jan / Feb<br>März / April | Mai / Juni<br>Sept / Okt | Juli<br>August | Nov<br>Dez |
|---------------------------------------------|----|---------------------------|--------------------------|----------------|------------|
| Loretto 35m² • Parterre                     | 11 | 60€                       | 60€                      | 76€            | 60€        |
| Falkenberg 45m <sup>2</sup> • 2.Stock       | 11 | 66€                       | 66€                      | 91€            | 66€        |
| <b>Leonstain</b> 50m <sup>2</sup> • 2.Stock | 11 | 72€                       | 72€                      | 97€            | 72€        |

Loretto 35m<sup>2</sup> • EG

**Leonstain** 50m<sup>2</sup> • 2.Stock

Wohnungen für 2-4 Personen 50m2

|                                                    |      |                           | Preise<br>inkl. Wörthersee Card |                |            |
|----------------------------------------------------|------|---------------------------|---------------------------------|----------------|------------|
|                                                    |      | Jan / Feb<br>März / April | Mai / Juni<br>Sept / Okt        | Juli<br>August | Nov<br>Dez |
| <b>Drasing</b> 45m² • 1.Stock                      | 11   | 66€                       | 66€                             | 91€            | 66€        |
|                                                    | 111  | 81€                       | 86€                             | 111€           | 81€        |
|                                                    | 1111 | 96€                       | 106€                            | 131€           | 96€        |
| Hallegg / Hollenburg / Hornstein<br>50m² • 1.Stock | 11   | 72€                       | 72€                             | 97€            | 72€        |
|                                                    | 111  | 87€                       | 92€                             | 117€           | 87€        |
|                                                    | 1111 | 102€                      | 112€                            | 137€           | 102€       |